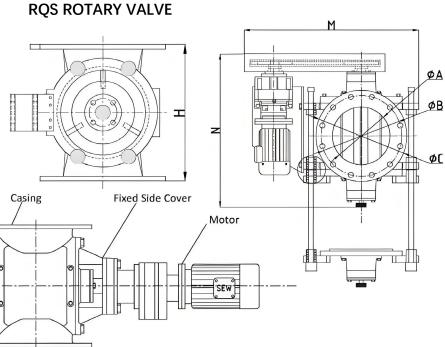

## www.leadindustrialcn.com

| Model                                                        | Ltr/Rev  | Inlet & outlet |     |     | Н   |
|--------------------------------------------------------------|----------|----------------|-----|-----|-----|
|                                                              |          | С              | В   | А   |     |
| RQS150                                                       | 2 L/Rev  | 240            | 200 | 150 | 240 |
| RQS200                                                       | 6 L/Rev  | 300            | 260 | 200 | 300 |
| RQS220                                                       | 8 L/Rev  | 320            | 280 | 220 | 320 |
| RQS240                                                       | 10 L/Rev | 340            | 300 | 240 | 340 |
| RQS260                                                       | 12 L/Rev | 360            | 320 | 260 | 360 |
| RQS300                                                       | 16 L/Rev | 400            | 360 | 300 | 400 |
| RQS400                                                       | 26 L/Rev | 500            | 460 | 400 | 520 |
| RQS500                                                       | 40L/Rev  | 620            | 558 | 500 | 620 |
| *Note: Technical modification are possible, dimensions in mm |          |                |     |     |     |
| Welcome to customize non-standard rotary valve !!            |          |                |     |     |     |