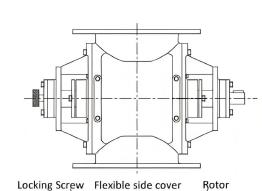

## Lead industria specialty responsibility

## www.leadindustrialcn.com





| Model                                                        | Ltr/Rev  | Inlet & outlet |     |     | Н   |
|--------------------------------------------------------------|----------|----------------|-----|-----|-----|
|                                                              |          | С              | В   | А   |     |
| RQS150                                                       | 2 L/Rev  | 240            | 200 | 150 | 240 |
| RQS200                                                       | 6 L/Rev  | 300            | 260 | 200 | 300 |
| RQS220                                                       | 8 L/Rev  | 320            | 280 | 220 | 320 |
| RQS240                                                       | 10 L/Rev | 340            | 300 | 240 | 340 |
| RQS260